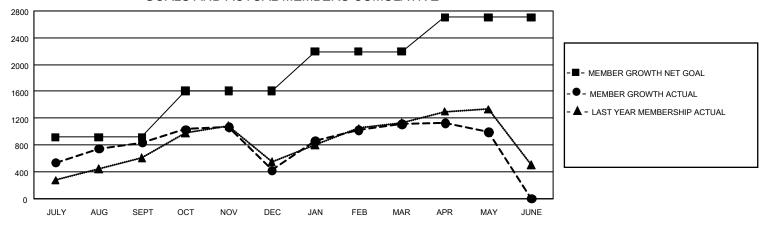

## GMT MONTHLY MEMBERSHIP PROGRESS REPORT

GMT Constitutional Area 6, Group G

REPORT DOES NOT INCLUDE CLUBS IN UNDISTRICTED AREAS.

| Clubs         |               |             |               | Members               |                        |                         |                                                    |  |
|---------------|---------------|-------------|---------------|-----------------------|------------------------|-------------------------|----------------------------------------------------|--|
|               | RESULTS FOR   | R 2019-2020 |               | RESULTS FOR 2019-2020 |                        |                         |                                                    |  |
| QUARTER       | NEW CLUB GOAL | NEW CLUBS   | DROPPED CLUBS | QUARTER MEME          | BER GROWTH NET<br>GOAL | MEMBER GROWTH<br>ACTUAL | DROPPED<br>MEMBERS ACTUAL<br>(including transfers) |  |
| JULY/AUG/SEPT | 72            | 38          | 4             | JULY/AUG/SEPT         | 2,745                  | 1,520                   | 636                                                |  |
| OCT/NOV/DEC   | 42            | 10          | 18            | OCT/NOV/DEC           | 2,085                  | 607                     | 1,002                                              |  |
| JAN/FEB/MAR   | 30            | 9           | 1             | JAN/FEB/MAR           | 1,755                  | 1,064                   | 233                                                |  |
| APR/MAY/JUNE  | 12            | 1           | 0             | APR/MAY/JUNE          | 1,530                  | 130                     | 244                                                |  |