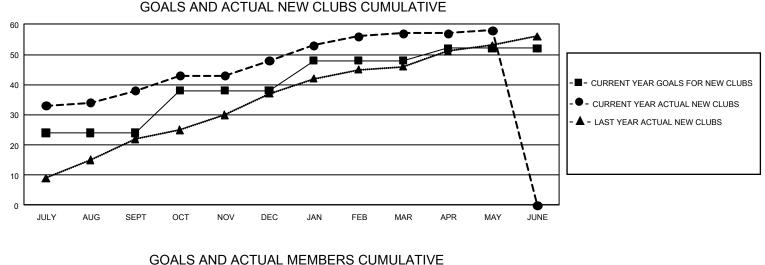

## GMT MONTHLY MEMBERSHIP PROGRESS REPORT

GMT Constitutional Area 6, Group G

REPORT DOES NOT INCLUDE CLUBS IN UNDISTRICTED AREAS.

| Clubs         |               |             |               | Members               |                        |                         |                                                    |  |
|---------------|---------------|-------------|---------------|-----------------------|------------------------|-------------------------|----------------------------------------------------|--|
|               | RESULTS FOR   | R 2019-2020 |               | RESULTS FOR 2019-2020 |                        |                         |                                                    |  |
| QUARTER       | NEW CLUB GOAL | NEW CLUBS   | DROPPED CLUBS | QUARTER MEME          | BER GROWTH NET<br>GOAL | MEMBER GROWTH<br>ACTUAL | DROPPED<br>MEMBERS ACTUAL<br>(including transfers) |  |
| JULY/AUG/SEPT | 72            | 38          | 4             | JULY/AUG/SEPT         | 2,745                  | 1,520                   | 636                                                |  |
| OCT/NOV/DEC   | 42            | 10          | 18            | OCT/NOV/DEC           | 2,085                  | 607                     | 1,002                                              |  |
| JAN/FEB/MAR   | 30            | 9           | 1             | JAN/FEB/MAR           | 1,755                  | 1,064                   | 233                                                |  |
| APR/MAY/JUNE  | 12            | 1           | 0             | APR/MAY/JUNE          | 1,530                  | 130                     | 244                                                |  |